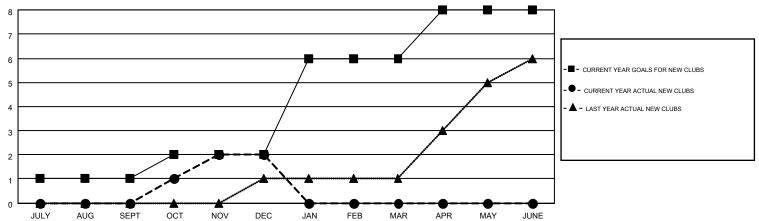

## MONTHLY MEMBERSHIP PROGRESS REPORT

Multiple District 35

Results as of: 12/31/2014

**LOCATION: FLORIDA** 

GMT CA 1

|               |                  | Clubs             |                  |                  | Members  RESULTS FOR 2014-2015 |                    |                                        |                    |                  |
|---------------|------------------|-------------------|------------------|------------------|--------------------------------|--------------------|----------------------------------------|--------------------|------------------|
|               | RESUI            | LTS FOR 2014-2015 | j                |                  |                                |                    |                                        |                    |                  |
| QUARTER       | NEW CLUB<br>GOAL | NEW CLUBS         | DROPPED<br>CLUBS | NET<br>GAIN/LOSS | QUARTER                        | NEW MEMBER<br>GOAL | CHARTER AND<br>NEW<br>MEMBERS<br>ADDED | DROPPED<br>MEMBERS | NET<br>GAIN/LOSS |
| JULY/AUG/SEPT | 1                | 0                 | 3                | -3               | JULY/AUG/SEPT                  | 58                 | 193                                    | 264                | -71              |
| OCT/NOV/DEC   | 1                | 2                 | 2                | 0                | OCT/NOV/DEC                    | -20                | 287                                    | 334                | -47              |
| JAN/FEB/MAR   | 4                | 0                 | 0                | 0                | JAN/FEB/MAR                    | 164                | 0                                      | 0                  | 0                |
| APR/MAY/JUNE  | 2                | 0                 | 0                | 0                | APR/MAY/JUNE                   | -30                | 0                                      | 0                  | 0                |

## GOALS AND ACTUAL NEW CLUBS CUMULATIVE