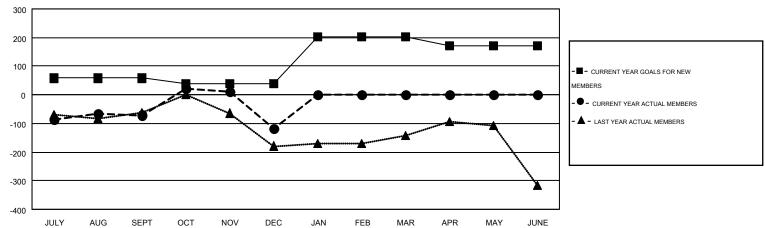

## MONTHLY MEMBERSHIP PROGRESS REPORT

Multiple District 35

Results as of: 12/31/2014

**LOCATION: FLORIDA** 

GMT CA 1

|               |                  | Clubs             |                  |                  | Members  RESULTS FOR 2014-2015 |                    |                                        |                    |                  |
|---------------|------------------|-------------------|------------------|------------------|--------------------------------|--------------------|----------------------------------------|--------------------|------------------|
|               | RESUI            | LTS FOR 2014-2015 | j                |                  |                                |                    |                                        |                    |                  |
| QUARTER       | NEW CLUB<br>GOAL | NEW CLUBS         | DROPPED<br>CLUBS | NET<br>GAIN/LOSS | QUARTER                        | NEW MEMBER<br>GOAL | CHARTER AND<br>NEW<br>MEMBERS<br>ADDED | DROPPED<br>MEMBERS | NET<br>GAIN/LOSS |
| JULY/AUG/SEPT | 1                | 0                 | 3                | -3               | JULY/AUG/SEPT                  | 58                 | 193                                    | 264                | -71              |
| OCT/NOV/DEC   | 1                | 2                 | 2                | 0                | OCT/NOV/DEC                    | -20                | 287                                    | 334                | -47              |
| JAN/FEB/MAR   | 4                | 0                 | 0                | 0                | JAN/FEB/MAR                    | 164                | 0                                      | 0                  | 0                |
| APR/MAY/JUNE  | 2                | 0                 | 0                | 0                | APR/MAY/JUNE                   | -30                | 0                                      | 0                  | 0                |

## GOALS AND ACTUAL MEMBERS CUMULATIVE

| DROPPED CLUBS: 5 |     | 140 CLUBS OF 247 ADDED 1 OR MORE | GENDER DISTRIBUTION  |                |       |
|------------------|-----|----------------------------------|----------------------|----------------|-------|
|                  |     | NEW MEMBERS                      | MALE                 | 3,375 (58.67%) |       |
| DROPPED MEMBERS  |     |                                  | FEMALE               | 2,378 (41.33%) |       |
| DECEASED         | 53  | CLICK HERE FOR HEALTH            |                      |                | 4 400 |
| CLUB CANCELLED   | 10  | ASSESSMENT DATA                  | FAMILY UNIT MEMBERS  |                | 1,429 |
| OTHER            | 535 |                                  | HEAD OF HOUSEHOLD    |                | 687   |
| TOTAL            | 598 |                                  | NON-HEAD OF HOUSEHOL | D              | 742   |